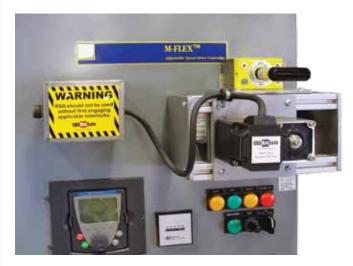

#### **DESCRIPTION**

The CBS ArcSafe® RSA-161A remote switch actuator is designed to operate the Schneider Class 9421 Type L circuit breaker mechanisms with short 3-in. handles safely and remotely without having to make any modifications to the existing gear. The RSA-161A actuator allows technicians to operate the circuit breaker mechanism from a distance of up to 300 feet while stationed outside of the arc-flash perimeter, reducing or eliminating the need for bulky and expensive arc-flash hazard suits. Designed, manufactured, and assembled in the U.S., this lightweight, portable actuator enables simple installation and operation in even the hardest-to-access areas.