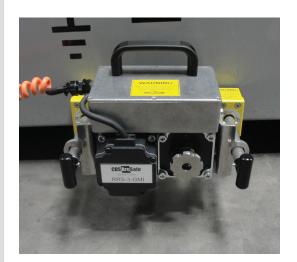

#### **DESCRIPTION**

The CBS ArcSafe® RRS-3 GMI single-application remote racking system (RRS-3) is designed to operate the Siemens Type GMI and Type 3AF vacuum circuit breakers without having to make any modifications to existing electrical equipment thanks to CBS ArcSafe's magnetic latching system. The lightweight, portable RRS-3 GMI allows technicians to remotely install and remove a breaker while standing up to 300 feet away. The RRS-3 GMI is compatible with Type GMI and Type 3AF vacuum circuit breakers with ratings of 1200-3000 A, including 5-GMI, 7-GMI, 15-GMI, 5-3AF, 7-3AF, 15-3AF. Typical applications for the GMI and 3AF breakers include commercial, industrial, and service entrance applications to protect and switch main, feeders, and incoming lines. Designed, manufactured, and assembled in the United States, all RRS-3 units are portable, fast, and easy to set up; offer mechanical and/or electrical safety protection; are adjustable to fit unique electrical equipment configurations; reduce the requirements for personal protection equipment; and help customers with NFPA 70E arc-flash safety compliance. Optional features include 25-foot extension cables, 24 V DC LED light, wireless video camera system with LCD monitor, and rugged protective case assembly.

#### **SPECIFICATIONS**

| WEIGHT:               | 21 lbs                                                                                             |
|-----------------------|----------------------------------------------------------------------------------------------------|
| DIMENSIONS:           | 11" L x 8.5" W x 26.5" H                                                                           |
| POWER CONSUMPTION:    | 100 W                                                                                              |
| OPERATING DISTANCE:   | 25-300 feet                                                                                        |
| COMPATIBILITY:        | Type GMI and Type 3AF vacuum circuit breakers including 5-GMI, 7-GMI, 15-GMI, 5-3AF, 7-3AF, 15-3AF |
| CONTROL/POWER SOURCE: | CBS ArcSafe® RSO-IV Control Console                                                                |