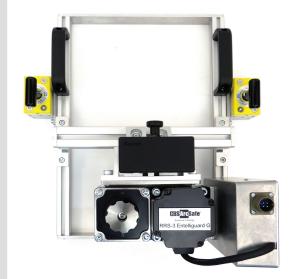

# CBS Arc Safe RRS-3 EntelliGuard G

## **General Electric Type EntelliGuard G**

400-6000 A

#### **DESCRIPTION**

The CBS ArcSafe® RRS-3 EntelliGuard G single-application remote racking system (RRS-3) is designed to operate the General Electric Type EntelliGuard G air circuit breaker without having to make any modifications to existing electrical equipment, thanks to CBS ArcSafe's magnetic latching system. The lightweight, portable RRS-3 EntelliGuard G allows technicians to remotely install and remove a breaker while standing up to 300 feet away. The RRS-3 EntelliGuard G is compatible with Type EntelliGuard G air circuit breakers with ratings of 400–6000 A, including GG/GJ/GH/GK-04/07/08/10/13/16/20/25/32/ 40/50/64. Typical applications for the EntelliGuard G breaker includes protecting and switching the main line, as well as feeders and incoming lines at 280 VAC, 480 VAC, and 600 VAC requiring fault interruption up to 150 kA. Designed, manufactured, and assembled in the United States, all RRS-3 units are portable, fast, and easy to set up; offer mechanical and/or electrical safety protection; are adjustable to fit unique electrical equipment configurations; reduce the requirements for personal protection equipment; and help customers with NFPA 70E arc-flash safety compliance. Optional features include 25-foot extension cables, 24 V DC LED light, wireless video camera system with LCD monitor, and rugged protective case assembly.

### **SPECIFICATIONS**

| WEIGHT:               | 22 lbs.                                                                                                         |
|-----------------------|-----------------------------------------------------------------------------------------------------------------|
| DIMENSIONS:           | 12" L x 17.8" W x 18.5" H                                                                                       |
| POWER CONSUMPTION:    | 100 W                                                                                                           |
| OPERATING DISTANCE:   | 25–300 ft.                                                                                                      |
| COMPATIBILITY:        | Type EntelliGuard G, 400-6000 A air circuit breakers (includes GG/GJ/GH/GK-04/07/08/10/13/16/20/25/32/40/50/64) |
| CONTROL/POWER SOURCE: | CBS ArcSafe® RSO-IV Control Console                                                                             |