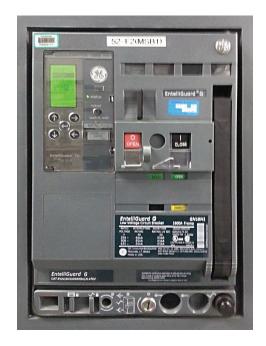

## **General Electric Type EntelliGuard G**

400-6000 A

#### **DESCRIPTION**

The CBS ArcSafe® RRS-3 EntelliGuard G single-application remote racking system (RRS-3) is designed to operate the General Electric Type EntelliGuard G air circuit breaker without having to make any modifications to existing electrical equipment, thanks to CBS ArcSafe's magnetic latching system. The lightweight, portable RRS-3 EntelliGuard G allows technicians to remotely install and remove a breaker while standing up to 300 feet away. The RRS-3 EntelliGuard G is compatible with Type EntelliGuard G air circuit breakers with ratings of 400–6000 A, including GG/GJ/GH/GK-04/07/08/10/13/16/20/25/32/ 40/50/64. Typical applications for the EntelliGuard G breaker includes protecting and switching the main line, as well as feeders and incoming lines at 280 VAC, 480 VAC, and 600 VAC requiring fault interruption up to 150 kA. Designed, manufactured, and assembled in the United States, all RRS-3 units are portable, fast, and easy to set up; offer mechanical and/or electrical safety protection; are adjustable to fit unique electrical equipment configurations; reduce the requirements for personal protection equipment; and help customers with NFPA 70E arc-flash safety compliance. Optional features include 25-foot extension cables, 24 V DC LED light, wireless video camera system with LCD monitor, and rugged protective case assembly.