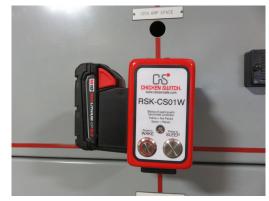

## CBS ArcSafe<sup>®</sup> Introduces Wireless Controller for Chicken Switch<sup>®</sup> Models

**Denton, TX, October 30, 2019** — <u>CBS ArcSafe</u><sup>®</sup>, a leading manufacturer of remote racking and switching solutions for low- and medium-voltage switchgear, introduces the RSK-CS01W. This wireless remote switch kit (RSK) operates control switches with pistol-grip handles from up to 100 feet away. The new wireless format will be available for select Chicken Switch<sup>®</sup> models, in particular the RSK-CS01, RSK-CS03, and RSK-CS04.

Milwaukee Tool's M18<sup>™</sup> REDLITHIUM<sup>™</sup> rechargeable batteries provide the power necessary to operate the wireless transmitter. Installation and operation do not require any modifications to existing electrical equipment. Connected wirelessly to the actuator, the handheld controller allows the operator to be positioned up to 100 feet outside the arc-flash hazard zone.

All RSK-CS01W models include the actuator, the wireless handheld controller with a 100-foot operating range, an M18<sup>™</sup> REDLITHIUM<sup>™</sup> rechargeable battery, a battery charger, a durable and waterproof Pelican<sup>®</sup> carrying case, and an instruction manual.