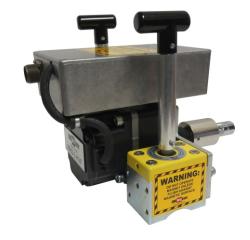

## DESCRIPTION

The CBS ArcSafe® RRS-3 HVF allows technicians to remotely rack IN or OUT HVF styled vacuum circuit breakers from a safe distance while remaining stationed outside of the arc-flash boundary. Installation and operation of the CBS ArcSafe® RRS-3 HVF is quick and simple and does not require any modifications to the existing equipment. The CBS ArcSafe® RRS-3 HVF is compatible with all HVF style circuit breakers manufactured by Myers Power Products with current ratings from 1200-3000A. The HVF style circuit breakers may typically be found in generation, chiller/HVAC, petrochemical, water/waste treatment, pulp/paper, and data center applications. By automating the racking procedure, the CBS ArcSafe® RRS-3 HVF reduces operator fatigue and increases operator safety.

## **BENEFITS**

- Remote operation from up to 300 feet away
- Lightweight and portable for hard-to-access areas
- Simple setup, no equipment modification required
- Quick installation and removal from gear
- Adjustable travel and locators to accommodate entire product line
- Reduces or eliminates need for arc-flash hazard suits
- Eliminates all hazardous manual contact with gear during operation
- Designed, manufactured, and assembled in the USA