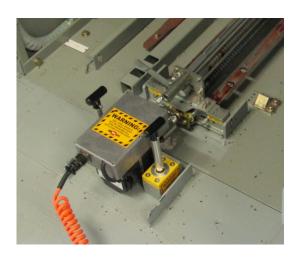

## DESCRIPTION

The CBS ArcSafe® RRS-3 HVF allows technicians to remotely rack IN or OUT HVF styled vacuum circuit breakers from a safe distance while remaining stationed outside of the arc-flash boundary. Installation and operation of the CBS ArcSafe® RRS-3 HVF is quick and simple and does not require any modifications to the existing equipment. The CBS ArcSafe® RRS-3 HVF is compatible with all HVF style circuit breakers manufactured by Myers Power Products with current ratings from 1200-3000A. The HVF style circuit breakers may typically be found in generation, chiller/HVAC, petrochemical, water/waste treatment, pulp/paper, and data center applications. By automating the racking procedure, the CBS ArcSafe® RRS-3 HVF reduces operator fatigue and increases operator safety.

## **SPECIFICATIONS**

| WEIGHT:               | 18.5 pounds                                                                          |
|-----------------------|--------------------------------------------------------------------------------------|
| DIMENSIONS:           | 13.3" L x 9.5" W x 9.9"D                                                             |
| POWER CONSUMPTION:    | 100 Watts                                                                            |
| OPERATING DISTANCE:   | 25-300 feet                                                                          |
| COMPATIBILITY:        | Single Use Tool RRS-3 for Controlled Power/<br>HVF switchgear for open door racking. |
| CONTROL/POWER SOURCE: | CBS ArcSafe® RSO-IV control console                                                  |