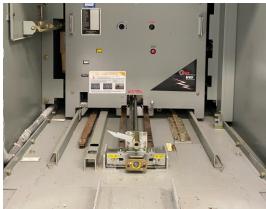

## DESCRIPTION

The CBS ArcSafe® RRS-3 HVF allows technicians to remotely rack IN or OUT HVF styled vacuum circuit breakers from a safe distance while remaining stationed outside of the arc-flash boundary. Installation and operation of the CBS ArcSafe® RRS-3 HVF is quick and simple and does not require any modifications to the existing equipment. The CBS ArcSafe® RRS-3 HVF is compatible with all HVF style circuit breakers manufactured by Myers Power Products with current ratings from 1200-3000A. The HVF style circuit breakers may typically be found in generation, chiller/HVAC, petrochemical, water/waste treatment, pulp/paper, and data center applications. By automating the racking procedure, the CBS ArcSafe® RRS-3 HVF reduces operator fatigue and increases operator safety.