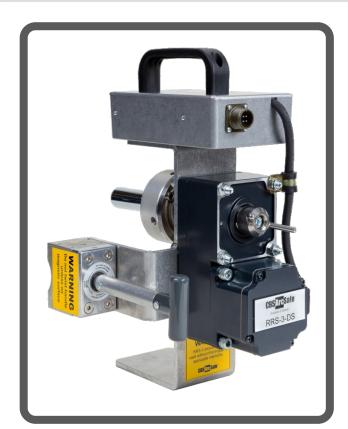

## RRS-3 DS

Westinghouse/Cutler-Hammer/Eaton **DS/DSII/DSL/DSLII Low Voltage Power Circuit Breakers** 

#### DESCRIPTION

The CBS ArcSafe® RRS-3 DS allows technicians to remotely rack IN or OUT the DS style low voltage power circuit breaker from a safe distance while remaining stationed outside of the arc-flash boundary. Installation and operation of the CBS ArcSafe® RRS-3 DS is guick and simple and does not require any modifications to the existing equipment. The CBS ArcSafe® RRS-3 DS is compatible with all DS style circuit breakers manufactured by Westinghouse, Cutler-Hammer, and Eaton with current ratings from 800-5000A. The DS style circuit breakers may typically be found in generation, chiller/HVAC, petrochemical, water/waste treatment, pulp/paper, and data center applications. By automating the racking procedure, the CBS ArcSafe® **RRS-3 DS** reduces operator fatigue and increases operator safety.