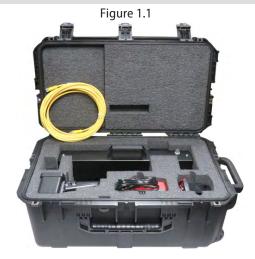

Designed with the technician in mind, this remote switching kit comes with a custom foam hard plastic case for easy transport and safe storage.

### **RSK-SRF30**

Schneider & Square D PowerPacT

R Frame (Includes RG, RJ, RK, RL) 600-3000 A

- 1. Hard plastic and custom foam case
- 2. 30-foot operating cord
- 3. Actuator assembly
- 4. Handheld controller
- 5. Milwaukee M18 charger
- 6. Milwaukee 2.0 Ah M18 battery pack