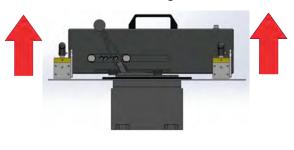

#### Step 1

Install & engage magnets for attachment.

**Distance is Safety**<sup>®</sup>

CBSArc Safe.com

Operate the intended action remotely.

Step 2

Disengage magnets and remove device from gear.

Step 3