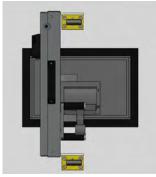

#### DESCRIPTION

The remote switching kit (Fig 1.1) allows the Schneider & Square D PowerPacT R Frame molded-case circuit breaker (Fig 1.2) to be opened, closed, or reset remotely while the technician is away from the panel.