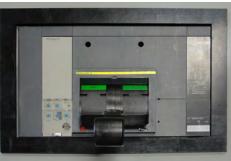

#### DESCRIPTION

The remote switching kit (Fig 1.1) allows the Schneider & Square D PowerPacT R Frame molded-case circuit breaker (Fig 1.2) to be opened, closed, or reset remotely while the technician is away from the panel.

2616 SIRIUS ROAD, DENTON, TX 76208 | INFO @ CBS ARC SAFE.COM

(877) **4-SAFET** 

Figure 1.2