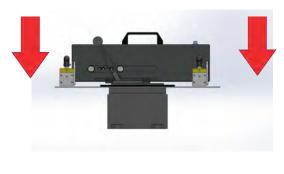

#### Step 1

Install & engage magnets for attachment.

**Distance is Safety**<sup>®</sup>

CBSArc Safe.com

Operate the intended action remotely.

Step 2

Disengage magnets and remove device from gear.

Step 3