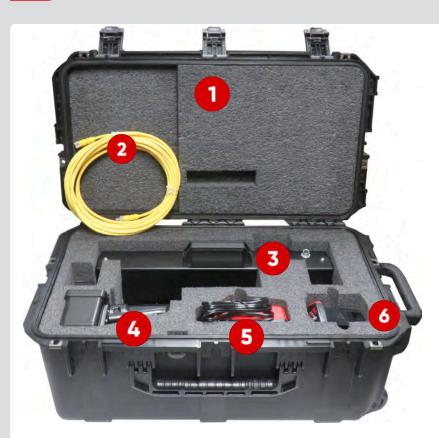

Designed with the technician in mind, this remote switching kit comes with a custom foam hard plastic case for easy transport and safe storage.

### **RSK-SRF30**

Schneider & Square D PowerPacT

R Frame (Includes RG, RJ, RK, RL) 600-3000 A

- 1. Hard plastic and custom foam case
- 2. 30-foot operating cord
- 3. Actuator assembly
- 4. Handheld controller
- 5. Milwaukee M18 charger
- 6. Milwaukee 2.0 Ah M18 battery pack