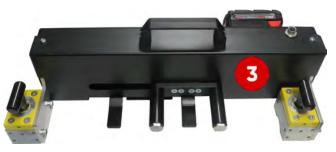

The device is driven by an linear actuator with internal limit switches and real-time feedback displayed on the handheld controller via the 30' operating cord. The unit is powered by a Milwaukee M18™ REDLITHIUM™ Ion battery pack (2.0 Ah).

#### **SPECIFICATIONS**

- Holding magnets: Two at max breakaway (600 lbs @ full saturation thickness of 3/8")
- Actuator size (with battery): 21.875" L x 8.75" W x 7.75" H
- Actuator weight (with Battery): 23.8 lbs./10.79 kg
- Power supply: POWERED BY M18<sup>™</sup> REDLITHIUM<sup>™</sup>; other M18 batteries are compatible. Note: Use only batteries manufactured by Milwaukee; otherwise warranty will be voided.
- Metal dome membrane switches on the control panel with a lifetime of 1,000,000 cycles.