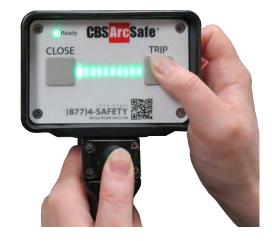

The device is driven by an linear actuator with internal limit switches and real-time feedback displayed on the handheld controller via the 30' operating cord. The unit is powered by a Milwaukee M18™ REDLITHIUM™ Ion battery pack (2.0 Ah).

#### HANDHELD CONTROLLER LAYOUT

(472 - 3389)